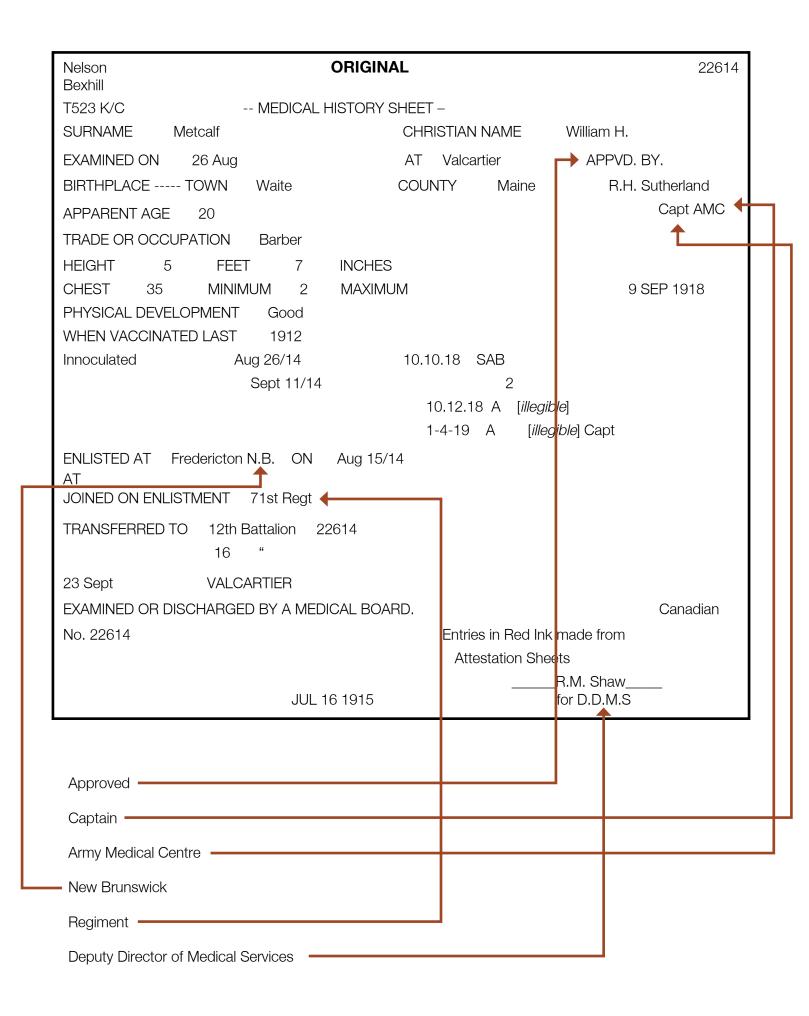

Welson ORIGINAL - MEDICAL HISTORY SHEET ---CHRISTIAN NAME Abellian of . Mitcalf SURNAME 26 ang AT Valcartus APPVD. BY. EXAMINED ON BIRTHPLACE TOWN Marte COLDITY Manie a. At statting a APPARENT AGE 20 TRADE OR OCCUPATION Barber Catama FEIGHT 5. FEET 7 INCHES 9 SEP 1976 CHEST 35 MINIMUM 2 MAXIMUM 1912 PHYSICAL DEVELOPEMENT mocotated ang 26/14 10.10.18 2010 UPS. 10.12.18 H. Waxan 1-4-19 A Jagen Ceft ENLISTED AT Frideriction All ON lung 15/14 TA

JOINED ON ENLISTMENT 71 27 Rigt TRANSFERRED TO 12th Batbalian 22614 C 23 AM. VALCI TER.

EXAMINED OR DISCHARGED BY A MEDICAL BOARD.

The 22614

Entries in Red Ink made from Attostation Sheets

JUL 161915

for D. D. M. S.