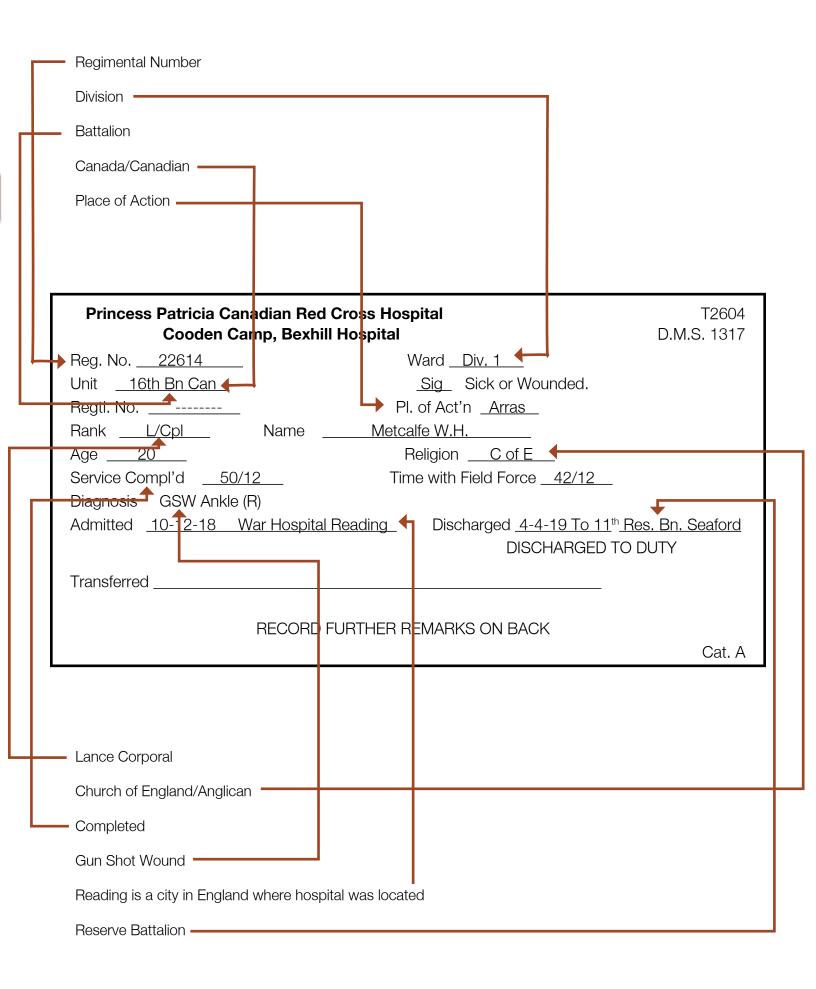

## 1) HOSPITAL/HEALTH RECORDS

Click <u>here</u> to read William Metcalf's full Personnel Record from Library and Archives Canada.

| Princess Patricia Canadian Red Cross Hospital, D.M.S. 1817 |
|------------------------------------------------------------|
| O Cooden Camp, Bexhill, HOSPITAL.                          |
| Reg.<br>A. &D. No. 22614 Ward Div. 1                       |
| Unit 16th Bu Can Argsick or Wounded.                       |
| Regtl. No Pl. of Act'n Arras                               |
| Rank Afle Name metcalfe U. A.                              |
| Age 20 Religion CopC.<br>501 42/                           |
| Service Compl'dTime with Field Force                       |
| Admitted 10-10-18 RealingDischarged 90 11 the Bu Seaford   |
| DISCHARGED TO DUTY.                                        |
| RECORD FURTHER REMARKS ON BACK. Cala                       |